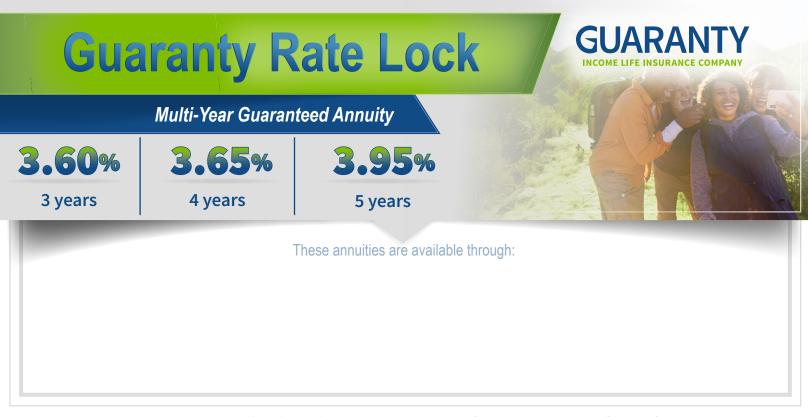

Guaranty Rate Lock Multi-Year Guaranteed Annuities (MYGA) are single premium plans with guarantees for 3-10 years, with a contract floor rate of .50%. Rates shown are effective 06/01/2022 based on premium of \$250K+ and are subject to change. Early withdrawals may be subject to Surrender Charges and Market Value Adjustments. The IRS may impose penalties for early withdrawals from qualified plans. Contracts issued through Guaranty Income Life Insurance Company. Not FDIC insured, not bank guaranteed, not a deposit, not insured by any federal agency, may go down in value. Availability may vary by state. For tax advice contact your attorney or tax advisor.